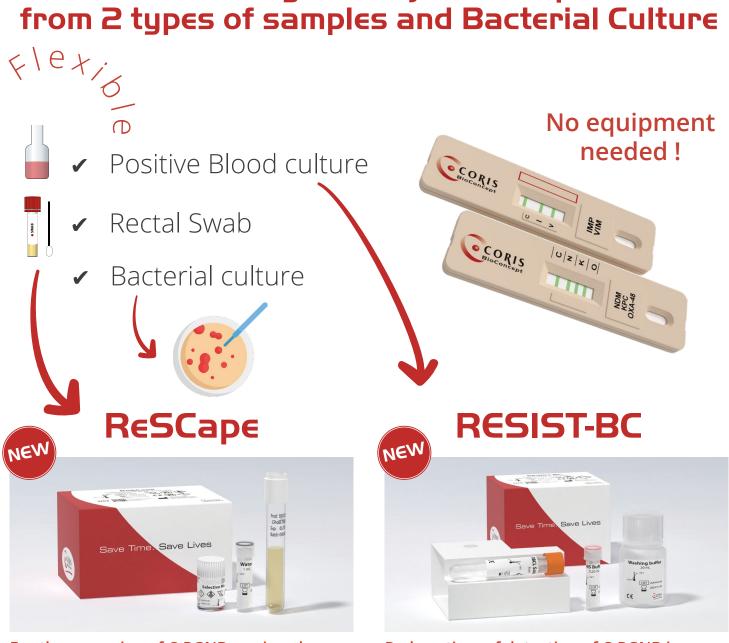

## Detect and identify the major Carbapenemases from 2 types of samples and Bacterial Culture

## ReSCape

## **RESIST-BC**