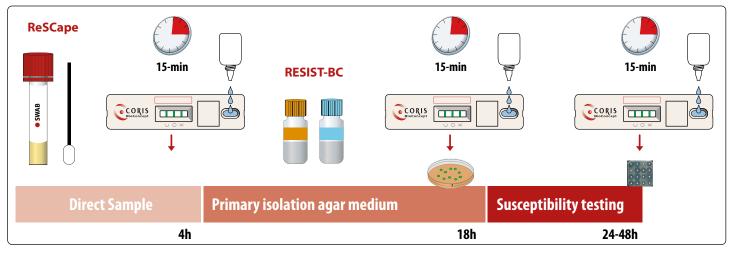

## ReSCape

## **RESIST-BC**

# Save precious time, compared to conventional methods !!