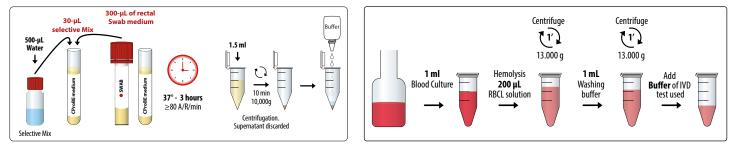

## Detect and identify the major Carbapenemases from 2 types of samples and Bacterial Culture



### For the screening of C-PGNB carriage by asymptomatic patient

- Reduced turn-around time (TAT)
- Better infection control management in outbreak setting

Reduce time of detection of C-PGNB in patients with bloodstream infection

- Faster medical decisions
- Help clinicans to optimize patient management



Innovative solutions for effective diagnostics

## www.corisbio.com

# **RESCAPE & RESIST-BC**

## ReSCape

## **RESIST-BC**



# Save precious time, compared to conventional methods !!



### **DISCOVER THE WHOLE RESIST RANGE**

| Product name          | Targets                                   | Description                                   | Code    |
|-----------------------|-------------------------------------------|-----------------------------------------------|---------|
| OXA-48 K-SeT          | OXA-48                                    | 20 cassettes, buffer, 20 tube-droppers        | K-15R1  |
| RESIST-3 O.O.K. K-SeT | OXA-48 & OXA-163 & KPC                    | 20 cassettes, buffer, 20 tube-droppers        | K-15R4  |
| RESIST-3 O.K.N. K-SeT | OXA-48 & KPC & NDM                        | 20 cassettes, buffer, 20 tubes and pipettes   | K-15R5  |
| OXA-23 K-SeT          | OXA-23